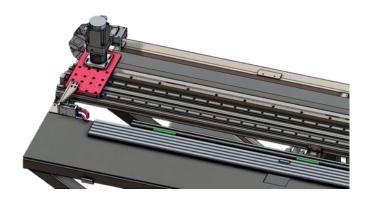

#### DRILLING

ER 25 tool holder drll system,
Drllng spndle speed adjustable up to 12000 RPM,
Automatc drll coolng system.
AYBARS 6000

#### GUIDEPULLING

Gude pullng system capable of accommodating up to M12 gudes,

Automate gude lubreaton system.

### CUTTING

Saw spndle speed adjustable up to 18000 RPM, Saw system capable of accommodating up to Ø250 mm, Automatc saw cooling system.

The desired profile positoning will be achieved using the sliding axis on the machine.

The vertical spindle motor on the machine enables operation in three axes.

Drilling and tapping operations will be performed on the fixed profile using drill bits located on the upper surface.

Subsequently, cutting will be conducted with the saw blade on the lower surface. Four servo motors will be connected to the system for drilling and tapping operations, allowing drilling and tapping to be performed as desired