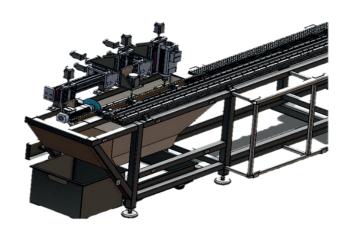

# **AYBARS 6000**

### DRILLING, GUIDE PULLING, AND CUTTING MACHINE

AYBARS 6000 s a fully automatic machine capable of drilling, guide pulling, and cutting aluminum profiles up to the dimensons of 50x50 smultaneously. It achieves a production rate of 1 aluminum product every5 seconds

### DRILLING, GUIDE PULLING, AND CUTTING MACHINE

The machine length s 7.5 meters,
Loadable profile length s 6.2 meters,
Rack and pinion drive system,
Guide wear feature,
Automatic profile length measurement,
Touchscreen operator panel,
Capability for unmanned operation and unmanned production