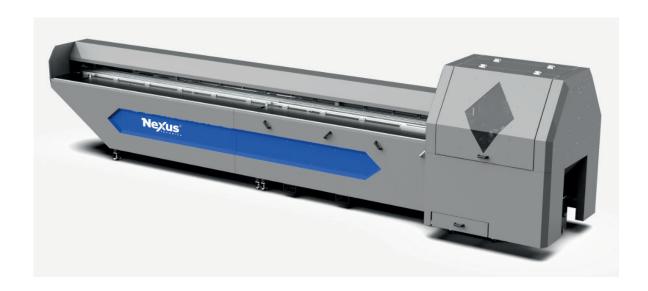

# **AYBARS 6000**

### DRILLING, GUIDE PULLING, AND CUTTING MACHINE

AYBARS 6000 s a fully automatic machine capable of drilling, guide pulling, and cutting aluminum profiles up to the dimensons of 50x50 smultaneously. It achieves a production rate of 1 aluminum product every5 seconds

### DRILLING, GUIDE PULLING, AND CUTTING MACHINE

The machine length s 7.5 meters,
Loadable profile length s 6.2 meters,
Rack and pinion drive system,
Guide wear feature,
Automatic profile length measurement,
Touchscreen operator panel,
Capability for unmanned operation and unmanned production