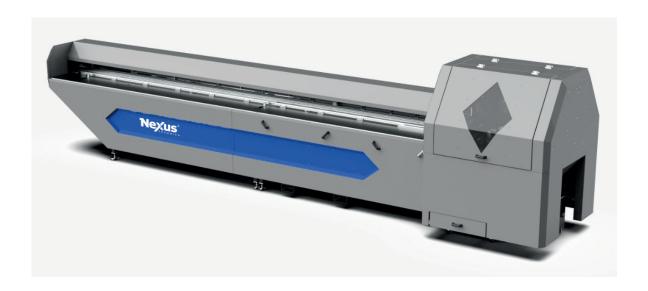

# **AYBARS 6000**

### DRILLING, GUIDE PULLING, AND CUTTING MACHINE

AYBARS 6000 s a fully automatic machine capable of drilling, guide pulling, and cutting aluminum profiles up to the dimensons of 50x50 smultaneously. It achieves a production rate of 1 aluminum product every5 seconds

### DRILLING, GUIDE PULLING, AND CUTTING MACHINE

The machine length s 7.5 meters,
Loadable profile length s 6.2 meters,
Rack and pinion drive system,
Guide wear feature,
Automatic profile length measurement,
Touchscreen operator panel,
Capability for unmanned operation and unmanned production