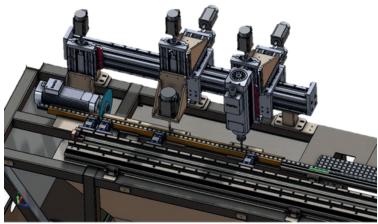

#### DRILLING

ER 25 tool holder drll system,
Drllng spndle speed adjustable up to 12000 RPM,
Automatc drll coolng system.
AYBARS 6000

The desired profile positoning will be achieved using the sliding axis on the machine.

The vertical spindle motor on the machine enables operation in three axes.

Drilling and tapping operations will be performed on the fixed profile using drill bits located on the upper surface.

Subsequently, cutting will be conducted with the saw blade on the lower surface. Four servo motors will be connected to the system for drilling and tapping operations, allowing drilling and tapping to be performed as desired